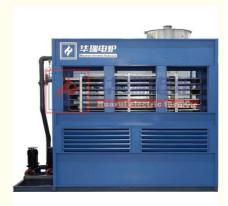

### China closed cooling tower of medium frequency melting furnace

### Working principle

Water circulates in the coils of the closed cooling tower, after heat of fluid is absorbed by the wall of the coil, then it is exhausted out by the fan on the top of the tower. When the temperature of circulating water inside the coils gets higher (exceed the set temperature), spray system will automatically start, water will be sprayed onto the damp and hot coil wall to form water film, then water film will absorb heat of coils and turn into vapor, and vapor will be carried away by the flowing air, and unevaporated water droplets shall fall into the collection tank for recycling. Water in the coils circulates in a closed loop with minimal consumption, consumption of spray water is also very low