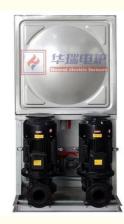

### China closed cooling tower of medium frequency melting furnace

### Working principle

Water circulates in the coils of the closed cooling tower, after heat of fluid is absorbed by the wall of the coil, then it is exhausted out by the fan on the top of the tower. When the temperature of circulating water inside the coils gets higher (exceed the set temperature), spray system will automatically start, water will be sprayed onto the damp and hot coil wall to form water film, then water film will absorb heat of coils and turn into vapor, and vapor will be carried away by the flowing air, and unevaporated water droplets shall fall into the collection tank for recycling. Water in the coils circulates in a closed loop with minimal consumption, consumption of spray water is also very low