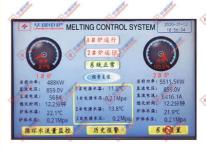

#### **Technical Parameters:**

Induction melting furnace power supply, thyristor type serial-connected resonance medium frequency type, (15 tons), as for other data of other capacity (tons), please check other pages in our this website.

| Characterist ic                       | Description                                             |
|---------------------------------------|---------------------------------------------------------|
| Туре                                  | GW15-9000-0.3S                                          |
| Rated capactiy (T)                    | 15                                                      |
| Rated power (KW)                      | 9000                                                    |
| rated<br>frequency<br>(HZ)            | 300                                                     |
| power supply (V)                      | 950x4                                                   |
| inlet current<br>(A)                  | 1361x4                                                  |
| medium<br>frequency<br>voltage<br>(V) | 2800                                                    |
| load type                             | One power suppply cabinet drives two induction furnaces |
| adapted<br>transformer<br>(KVA)       | 10000                                                   |