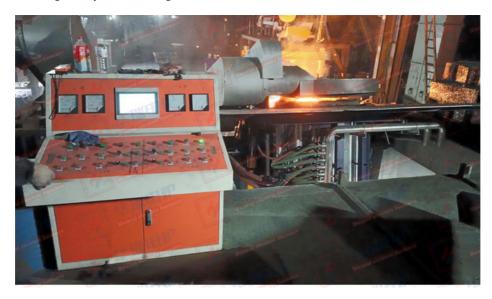

#### **Technical Parameters:**

Induction melting furnace power supply, thyristor type serial-connected resonance medium frequency type, (15 tons), as for other data of other capacity (tons), please check other pages in our this website.

| Characterist ic                       | Description                                             |
|---------------------------------------|---------------------------------------------------------|
| Туре                                  | GW15-9000-0.3S                                          |
| Rated capactiy (T)                    | 15                                                      |
| Rated power (KW)                      | 9000                                                    |
| rated<br>frequency<br>(HZ)            | 300                                                     |
| power supply (V)                      | 950x4                                                   |
| inlet current<br>(A)                  | 1361x4                                                  |
| medium<br>frequency<br>voltage<br>(V) | 2800                                                    |
| load type                             | One power suppply cabinet drives two induction furnaces |
| adapted<br>transformer<br>(KVA)       | 10000                                                   |