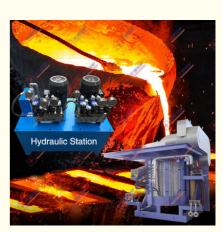

#### **Technical Parameters:**

Induction melting furnace power supply, thyristor type serial-connected resonance medium frequency type, (15 tons), as for other data of other capacity (tons), please check other pages in our this website.

| Characterist ic                       | Description                                             |
|---------------------------------------|---------------------------------------------------------|
| Туре                                  | GW15-9000-0.3S                                          |
| Rated capactiy (T)                    | 15                                                      |
| Rated power (KW)                      | 9000                                                    |
| rated<br>frequency<br>(HZ)            | 300                                                     |
| power supply (V)                      | 950x4                                                   |
| inlet current<br>(A)                  | 1361x4                                                  |
| medium<br>frequency<br>voltage<br>(V) | 2800                                                    |
| load type                             | One power suppply cabinet drives two induction furnaces |
| adapted<br>transformer<br>(KVA)       | 10000                                                   |